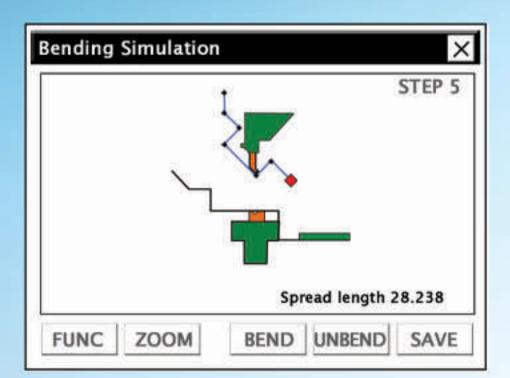

45 TONS TO 440 TONS

1.5M TO 6M

Standard 3 axis CNC control displays Ram depth position on top row and Back Gauge position on the second row. V axis Crowning is included. R axis is optional.

Tonnage can be set to suit the forming operation and protect tooling from overloads.