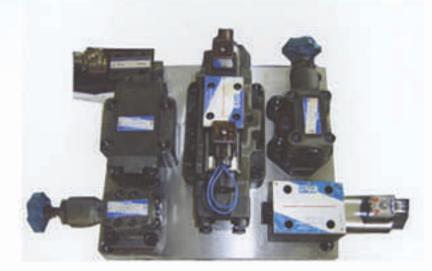

Table has T Slots front and back and the die holder is supplied with a centerline slot. The 4 way die can also sit on the table to enable increased die space. Lifting chain is also shown.

The steel Integrated valve block eliminates most piping and reduces leaks. Service can be accomplished without removing piping.