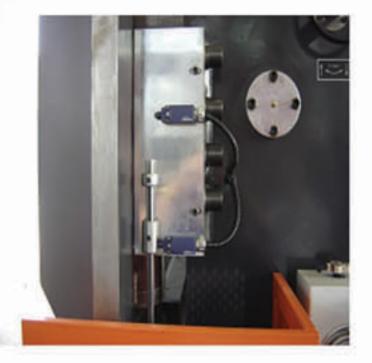

Hydraulic bed crowning is CNC controlled.

Robust back gauge fingers and height adjusters with fine adjustments.