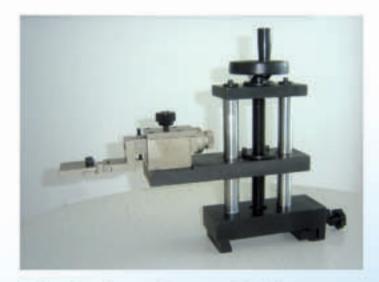

Hydraulic bed crowning is CNC controlled.

Robust back gauge fingers and height adjusters with fine adjustments.