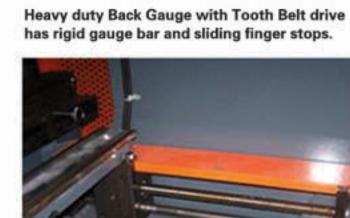

Hydraulic bed crowning is CNC controlled.

Robust back gauge fingers and height adjusters with fine adjustments.