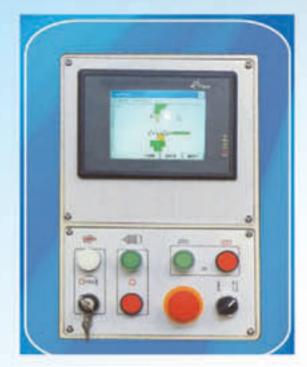

45 TONS TO 440 TONS

1.5M TO 6M

Standard 3 axis CNC control displays Ram depth position on top row and Back Gauge position on the second row. V axis Crowning is included. R axis is optional.

Tonnage can be set to suit the forming operation and protect tooling from overloads.