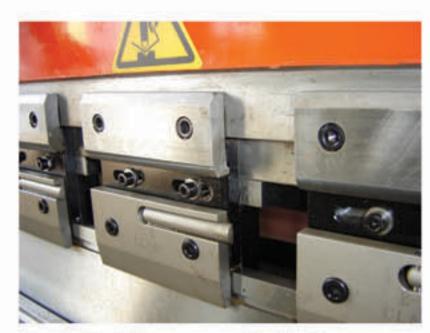

Standard Tool Clamps are precision Euro/ American type with crowning wedges. Other types can be supplied.

The Top of Stroke stop is easily set to required open heights. The Speed Change cam can be set to provide Fast Approach and Slow Pressing.