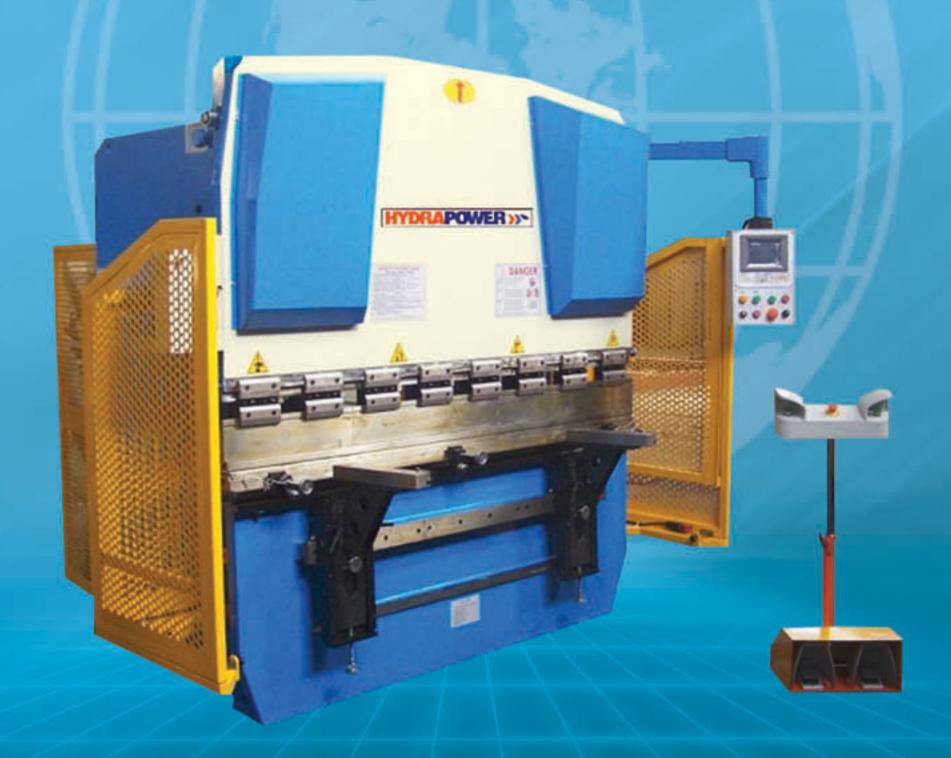

## Standard features

| CNC Ram depth control, back gauge -24", CNC tonnage,control and 2D graphics |                                    |
|-----------------------------------------------------------------------------|------------------------------------|
| Accuracy to within .001" on overall length                                  | Dual palm button station           |
| T Slots front and back of table                                             | Pendant control station            |
| Rigid deep section bed and ram                                              | Tonnage control and indicator      |
| Complete overload protection                                                | Non-metallic wear resistant slides |
| Portable footswitch control with safety guard                               | Full tonnage through entire stroke |
| Side guards                                                                 | Centerline loading                 |
| Three speed system                                                          | Crowned table where applicable     |

45 TONS TO 440 TONS

1.5M TO 6M

Standard 3 axis CNC control displays Ram depth position on top row and Back Gauge position on the second row. V axis Crowning is included. R axis is optional.

Tonnage can be set to suit the forming operation and protect tooling from overloads.