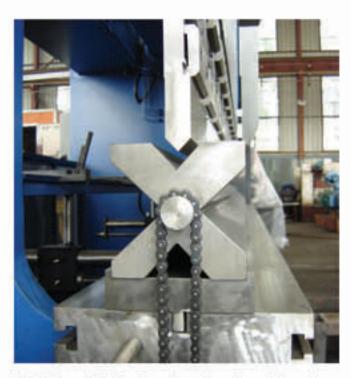

Table has T Slots front and back and the die holder is supplied with a centerline slot. The 4 way die can also sit on the table to enable increased die space. Lifting chain is also shown.

The steel Integrated valve block eliminates most piping and reduces leaks. Service can be accomplished without removing piping.